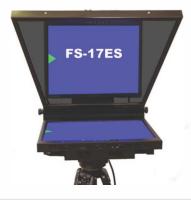

## 38 Years Serving You!

Large screen free standing prompter...

Specifications - FS-17ES

Viewable Size - 17 inch

Brightness - 1000 NTS

Signal Input - SDI, NTSC, HDMI, SVGA

Input Voltage -1 VOLTS P-TO-P

Resolution - 100-240 VAC / 12 Volt DC

## **FS-17ES** SDI-HDMI-NTSC-SVGA Inputs

Features a large 17" LCD monitor and a separate prompter mirror/hood assembly with its own tripod stand

Reverses images internally -- NO special equipment or software needed!